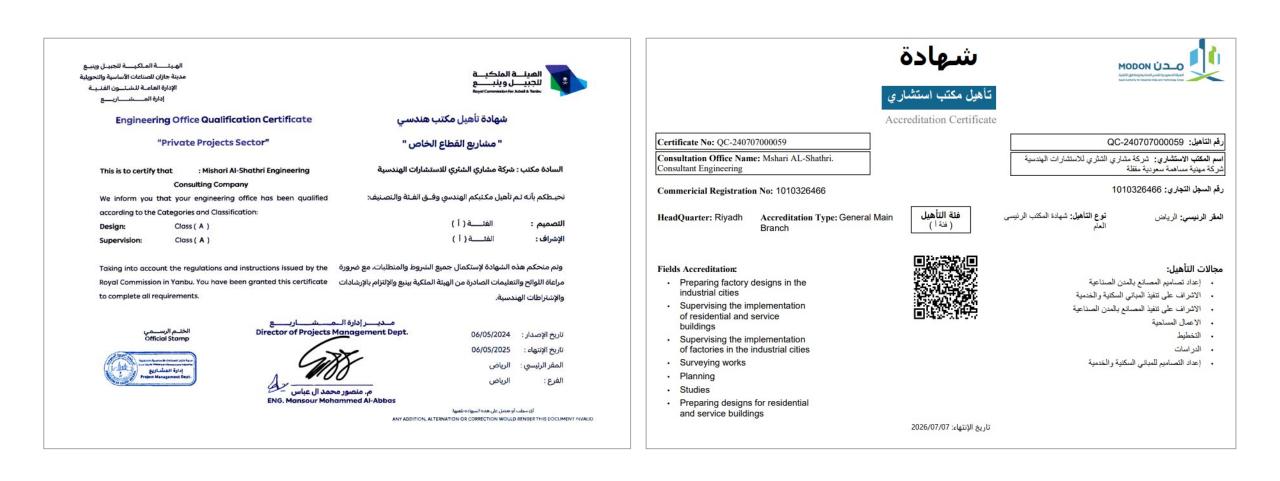

| icipal & Rural Affairs<br>ince Municipality                                                                                                                                                                                                                       | Saudi Authority fo<br>Techno                                                       | or Industrial Cities and<br>blogy Zones                                                                                             | Ministry of<br>Eastern                                                                                                                                    | Municipal & Rural Affairs<br>Province Municipality                                                             |





**ISO Certificates** 



R

Certificate of Registration

This is to certify that the Quality Management System of

Mshari Al-Shathri Engineering Consulting Company (Mission) Prince Sultan Bin Abdulaziz- Riyadh -KSA

is in accordance with the requirements of the following standard

### ISO 9001:2015 (Quality Management System)

#### SCOPE

Engineering Services: Study, Design, Supervision, Project Management and Technical Consultations.

#### (IAF Code: 34)

Certificate Number : SCK/01/MAC/24/96/109

To verify certificate, visit at :

www.sckcerts.com www.iafcertsearch.org www.uafaccreditation.org Initial Registration Date: 21-May-2024 1<sup>st</sup> Surveillance Date: 21-Apr-2025 2<sup>rd</sup> Surveillance Date: 21-Apr-2026 Certificate Expiry Date: 20-May-2027

Issued by SCK Certificatio