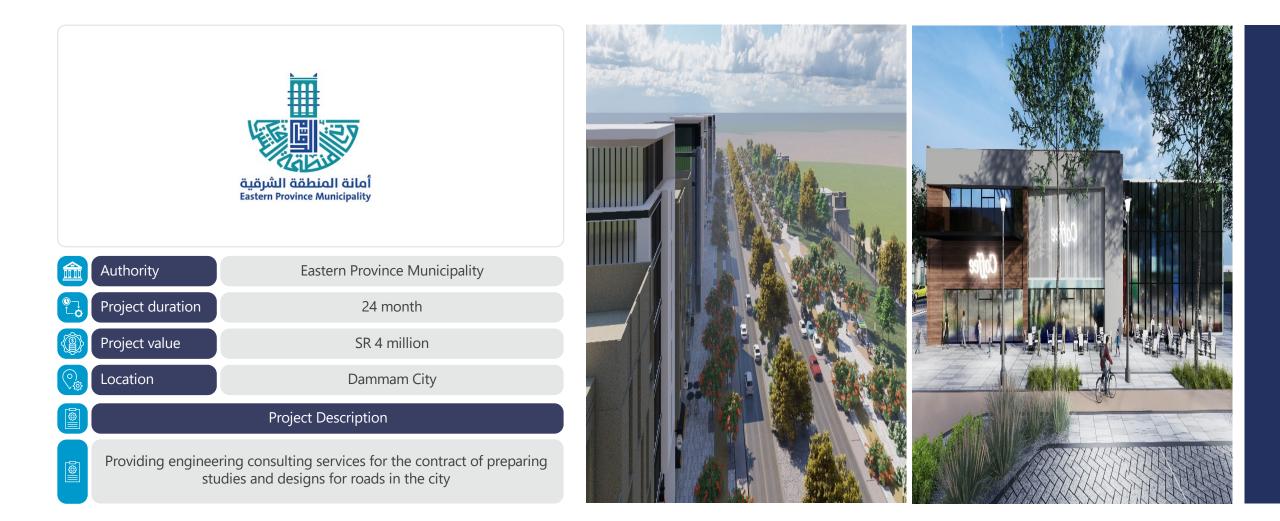

municipalities in the region, including:



Al-Kharj, Al-Hayathim, Al-Dalam, Hota Bani Tamim, Al-Halwa, Al-Hareeq, Al-Hayaniya and Al-Barek, Al-Aflaj, Al-Badea, Al-Ahmar, Al-Haddar, Al-Salil, Wadi Al-Dawasir



### Design and Site supervision of Wadi Dabban region





### Landscape & Beautification services for intersections, tunnels and bridges





Design of Waterfront Development in Tabuk Region (Lotus Corniche - Duba – Haql...)









### Topographic Survey and Urban Planning to Enhance the Urban realm





### Implementation Plan for improving Visual Defects





### Studies and Designs of Urban Axis Improvement









### Feasibility studies & Business cases for the proposed municipal investment Projects





### Preparation of studies & design services for roads & highways





Supervision on Operation & Maintenance contractors of arterial roads in Dammam 2022-2025





### Asset Survey & Classification for Advertising Sites in the City of Dammam





Studies, Design and beautification of the Fourth Ring Road (Phase One and Phase Two)





## Tourism Master Plan of the Shu'aybiyah Coastal Area





### Rehabilitation of Residential Neighbourhoods





**Completion Certificates** 





**Project Completion Certificates** 











#### **Project Completion Certificates**



Quality, Occupational Health & Safety, Sustainability & Environmental Policy







|        |                                                 | 10 Mar  | <b>ISSION</b>                                                                             |
|--------|----------------------------------