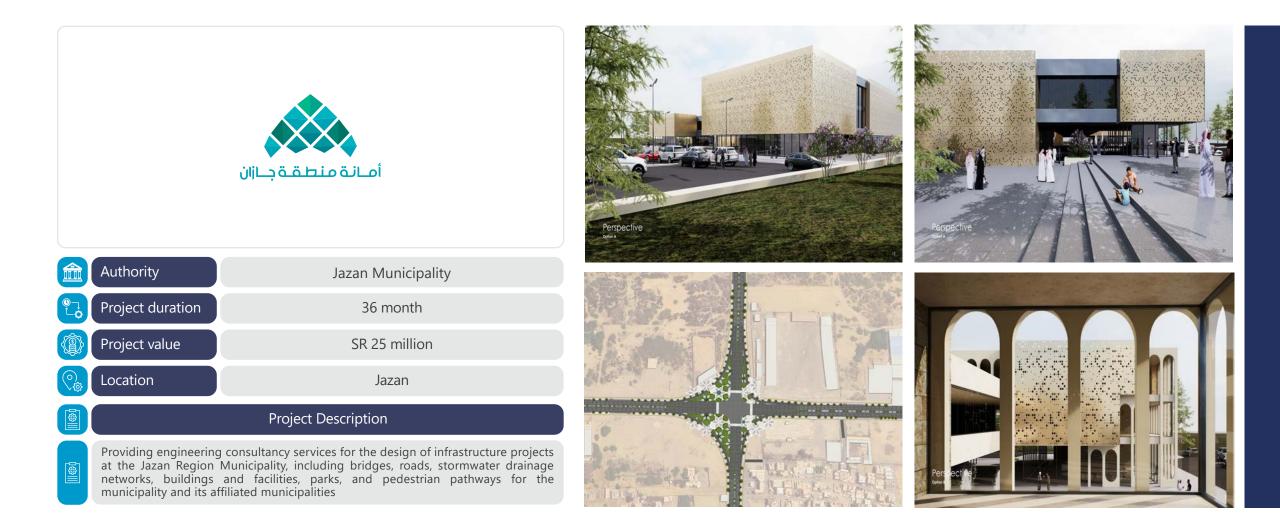

## Your Supplier Registration Request was Approved Request Number 158001 Request Date 14 February 2021 Requested By Al-Shathri , Mshari Company Mshari Al-Shathri Consultant Engineering

User account information will be sent in a separate email.