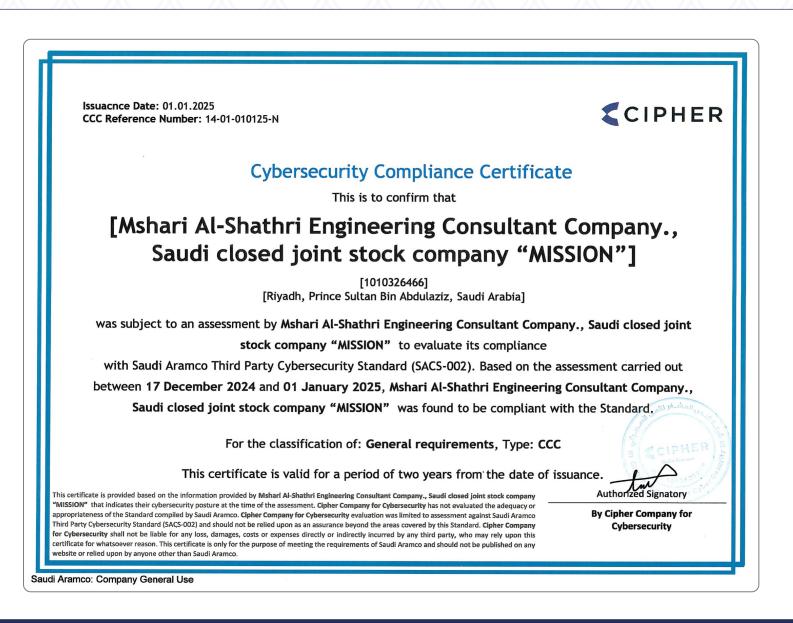

Issued by SCK Certifications Pvt. Ltd.

Dr. Shaivya Mishra Director

Accreditation Board : 400, North Center Dr, STE 202, Norfolk, VA 23502, United States of America The conflicter symans the property of SCK and must be returned to SCK on Cancellation or Suspension of the conflicter and the applicability of the conflicter and the applicability of the and the applicability of the applicabil **ARAMCO** Cybersecurity Compliance Certificate (CCC)