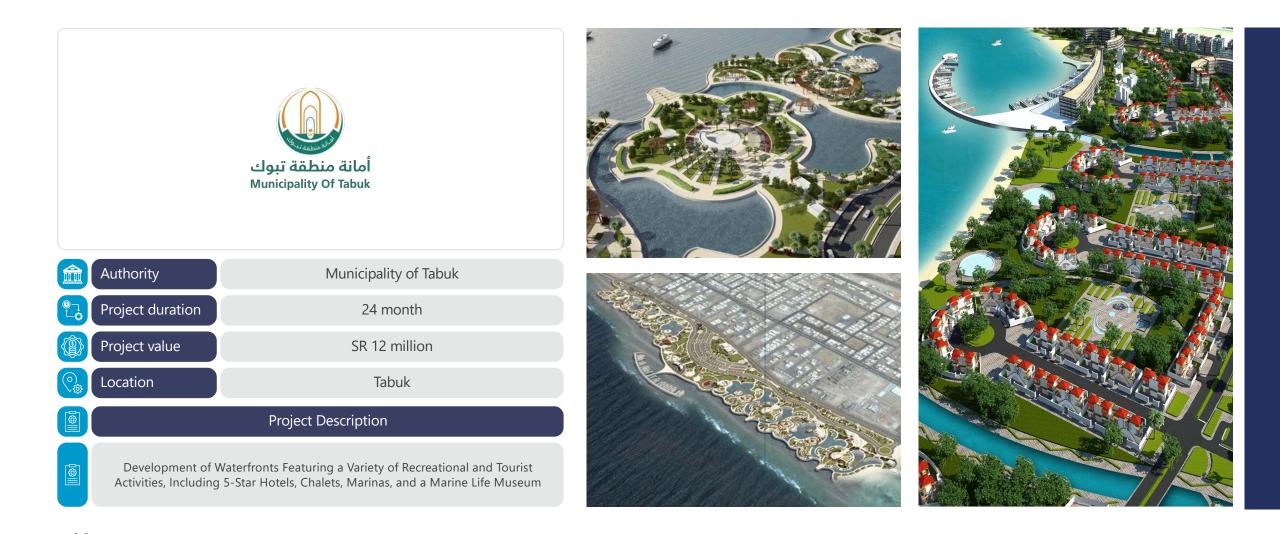

cts in the Northern Area of Riyadh City





### Supervision of road maintenance works and projects in the western sector of Riyadh





22.06.2024 23:05

#### Supervision of road maintenance works and projects in the southern sector of Riyadh





Direct supervision of road maintenance and lighting projects transferred from the Ministry of Transport to the municipalities in the region, including:



Al-Kharj, Al-Hayathim, Al-Dalam, Hota Bani Tamim, Al-Halwa, Al-Hareeq, Al-Hayaniya and Al-Barek, Al-Aflaj, Al-Badea, Al-Ahmar, Al-Haddar, Al-Salil, Wadi Al-Dawasir



### Design and Site supervision of Wadi Dabban region





### Landscape & Beautification services for intersections, tunnels and bridges





Design of Waterfront Development in Tabuk Region (Lotus Corniche - Duba – Haql...)









### Topographic Survey and Urban Planning to Enhance the Urban realm





### Implementation Plan for improving Visual Defects





### Studies and Designs of Urban Axis Improvement









### Feasibility studies & Business cases for the proposed municipal investment Projects





### Preparation of studies & design services for roads & highways





Supervision on Operation & Maintenance contractors of arterial roads in Dammam 2022-2025





### Asset Survey & Classification for Advertising Sites in the City of Dammam





Studies, Design and beautification of the Fourth Ring Road (Phase One and Phase Two)





## Tourism Master Plan of the Shu'aybiyah Coastal Area





### Rehabilitation of Residential Neighbourhoods





**Completion Certificates** 





**Project Completion Cer