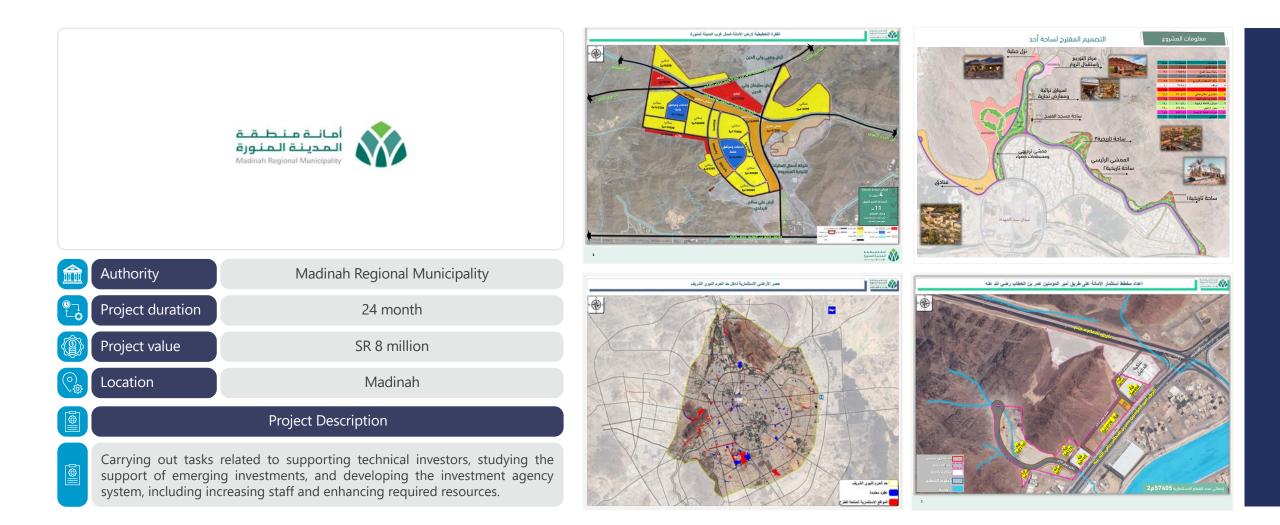

Mshari Al-Shathri Engineering Consulting Co. Saudi closed Joint Stock Company Paid-up capital 37,500,000 Saudi riyals