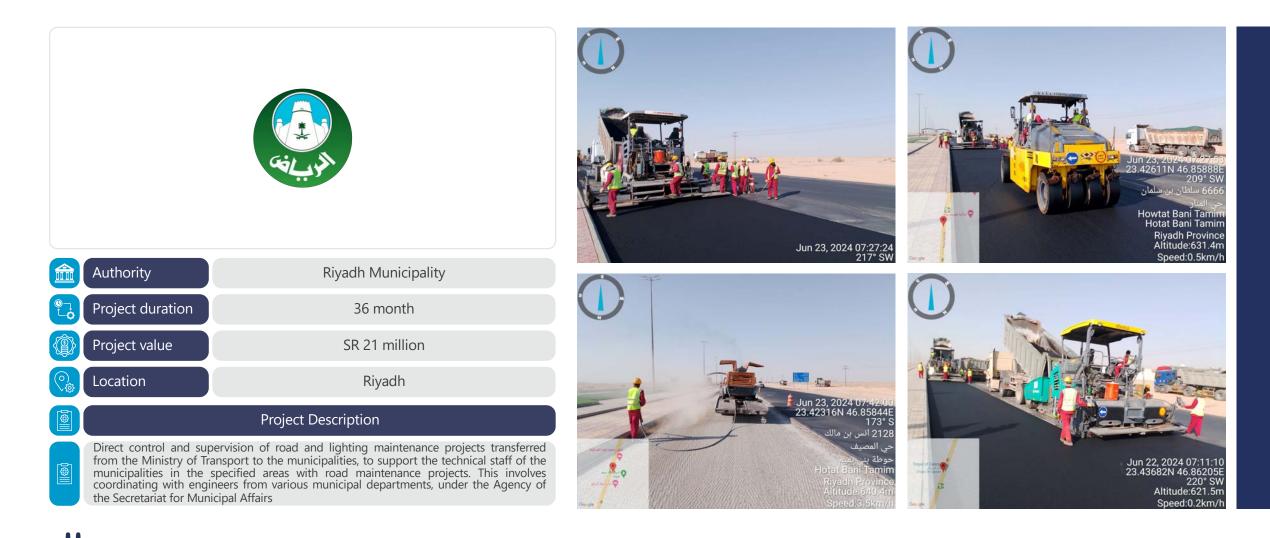

Directorate of Studies and Designs**





**Construction Management Roads, structures and MEP for the General Directorate for Execution and Supervision at Riyadh Municipality** 





从

### Supervision of Lighting Maintenance Projects in the Northern Area of Riyadh City





### Supervision of road maintenance works and projects in the western sector of Riyadh





22.06.2024 23:05

#### Supervision of road maintenance works and projects in the southern sector of Riyadh





Direct supervision of road maintenance and lighting projects transferred from the Ministry of Transport to the municipalities in the region, including:



Al-Kharj, Al-Hayathim, Al-Dalam, Hota Bani Tamim, Al-Halwa, Al-Hareeq, Al-Hayaniya and Al-Barek, Al-Aflaj, Al-Badea, Al-Ahmar, Al-Haddar, Al-Salil, Wadi Al-Dawasir



### Design and Site supervision of Wadi Dabban region





### Landscape & Beautification services for intersections, tunnels and bridges





Design of Waterfront Development in Tabuk Region (Lotus Corniche - Duba – Haql...)









### Topographic Survey and Urban Planning to Enhance the Urban realm





### Implementation Plan for improving Visual Defects





### Studies and Designs of Urban Axis Improvement









### Feasibility studies & Business cases for the proposed municipal investment Projects





### Preparation of studies & design services for roads & highways





Supervision on Operation & Maintenance contractors of arterial roads in Dammam 2022-2025





### Asset Survey & Classification for Advertising Sites in the City of Dammam





Studies, Design and beautificat