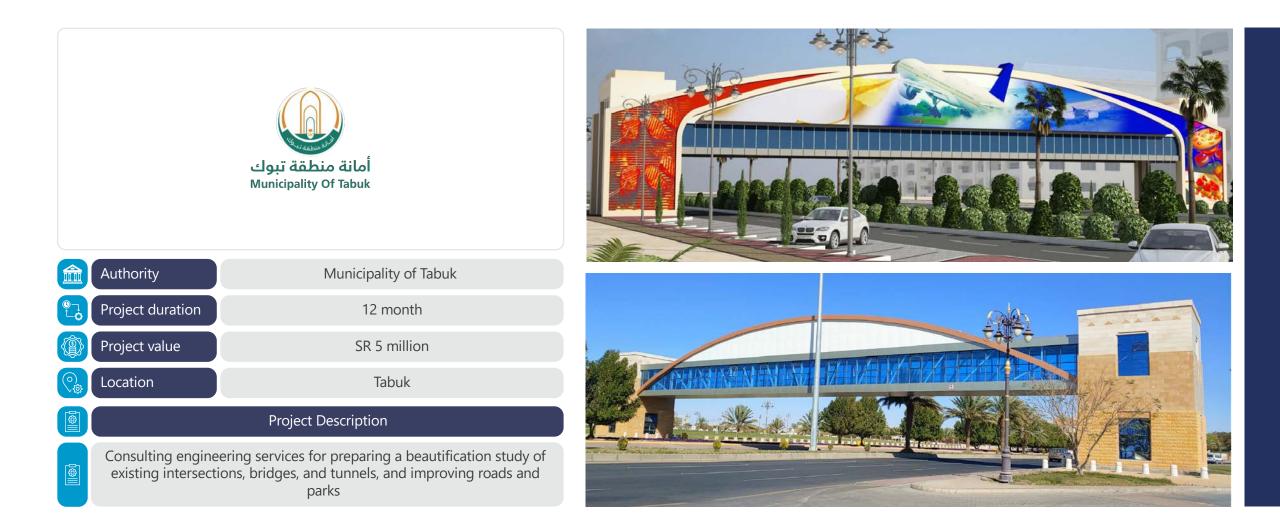

ervision at Riyadh Municipality** 





从

### Supervision of Lighting Maintenance Projects in the Northern Area of Riyadh City





### Supervision of road maintenance works and projects in the western sector of Riyadh





22.06.2024 23:05

#### Supervision of road maintenance works and projects in the southern sector of Riyadh





Direct supervision of road maintenance and lighting projects transferred from the Ministry of Transport to the municipalities in the region, including:



Al-Kharj, Al-Hayathim, Al-Dalam, Hota Bani Tamim, Al-Halwa, Al-Hareeq, Al-Hayaniya and Al-Barek, Al-Aflaj, Al-Badea, Al-Ahmar, Al-Haddar, Al-Salil, Wadi Al-Dawasir



### Design and Site supervision of Wadi Dabban region





### Landscape & Beautification services for intersections, tunnels and bridges





Design of Waterfront Development in Tabuk Region (Lotus Corniche - Duba – Haql...)









### Topographic Survey and Urban Planning to Enhance the Urban realm





### Implementation Plan for improving Visual Defects





### Studies and Designs of Urban Axis Improvement









### Feasibility studies & Business cases for the proposed municipal investment Projects





### Preparation of studies & design services for roads & highways





Supervision on Operation & Maintenance contractors of arterial roads in Dammam 2022-2025





### Asset Survey & Classification for Advertising Sites in the City of Dammam





Studies, Design and beautification of the Fourth Ring Road (Phase One and Phase Two)





## Tourism Master Plan of the Shu'aybiyah Coastal Area





### Rehabilitation of Re