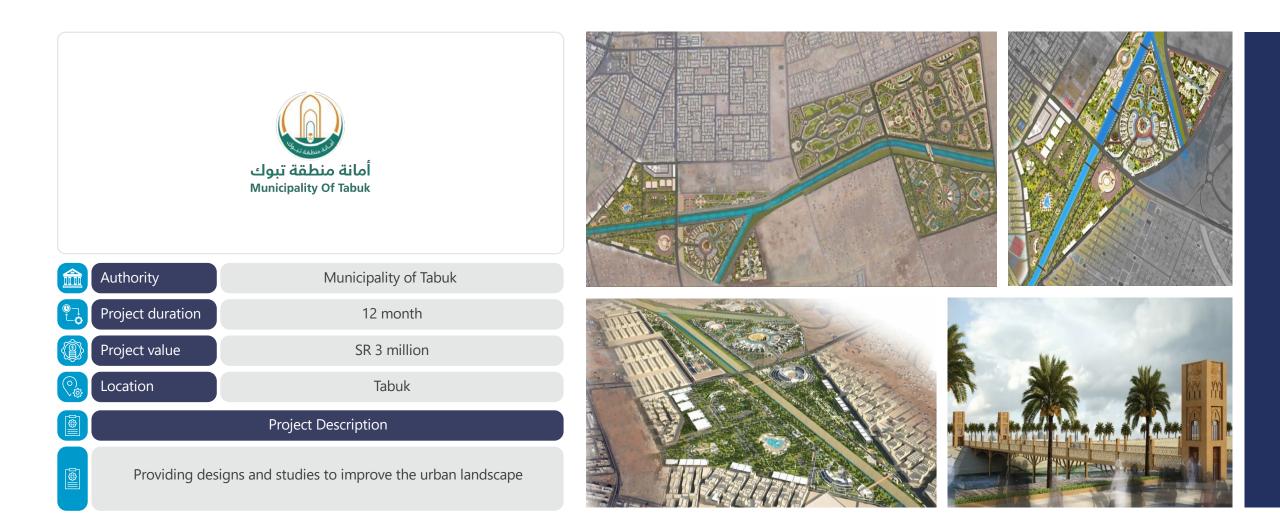

nagement Roads, structures and MEP for the General Directorate for Execution and Supervision at Riyadh Municipality** 





从

### Supervision of Lighting Maintenance Projects in the Northern Area of Riyadh City





### Supervision of road maintenance works and projects in the western sector of Riyadh





22.06.2024 23:05

#### Supervision of road maintenance works and projects in the southern sector of Riyadh





Direct supervision of road maintenance and lighting projects transferred from the Ministry of Transport to the municipalities in the region, including:



Al-Kharj, Al-Hayathim, Al-Dalam, Hota Bani Tamim, Al-Halwa, Al-Hareeq, Al-Hayaniya and Al-Barek, Al-Aflaj, Al-Badea, Al-Ahmar, Al-Haddar, Al-Salil, Wadi Al-Dawasir



### Design and Site supervision of Wadi Dabban region





### Landscape & Beautification services for intersections, tunnels and bridges





Design of Waterfront Development in Tabuk Region (Lotus Corniche - Duba – Haql...)









### Topographic Survey and Urban Planning to Enhance the Urban realm





### Implementation Plan for improving Visual Defects





### Studies and Designs of Urban Axis Improvement









### Feasibility studies & Business cases for the proposed municipal investment Projects





### Preparation of studies & design services for roads & highways





Supervision on Operation & Maintenance contractors of arterial roads in Dammam 2022-2025





### Asset Survey & Classification for Advertising Sites in the City of Dammam





Studies, Design and beautification of the Fourth Ring Road (Phase One and Phase Two)