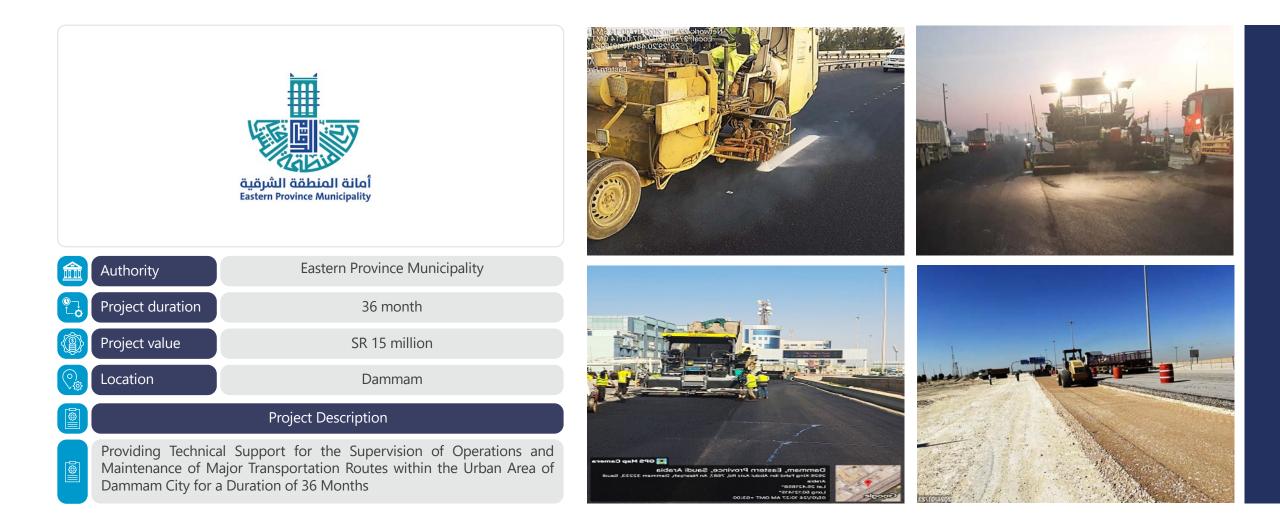

Al-Halwa, Al-Hareeq, Al-Hayaniya and Al-Barek, Al-Aflaj, Al-Badea, Al-Ahmar, Al-Haddar, Al-Salil, Wadi Al-Dawasir



### Design and Site supervision of Wadi Dabban region





### Landscape & Beautification services for intersections, tunnels and bridges





Design of Waterfront Development in Tabuk Region (Lotus Corniche - Duba – Haql...)









### Topographic Survey and Urban Planning to Enhance the Urban realm





### Implementation Plan for improving Visual Defects





### Studies and Designs of Urban Axis Improvement









### Feasibility studies & Business cases for the proposed municipal investment Projects





### Preparation of studies & design services for roads & highways





Supervision on Operation & Maintenance contractors of arterial roads in Dammam 2022-2025





### Asset Survey & Classification for Advertising Sites in the City of Dammam





Studies, Design and beautification of the Fourth Ring Road (Phase One and Phase Two)





## Tourism Master Plan of the Shu'aybiyah Coastal Area





### Rehabilitation of Residential Neighbourhoods





**Completion Certificates** 





**Project Completion Certificates** 











#### **Project Completion Certificates**



Quality, Occupational Health & Safety, Sustainability & Environmental Policy







|        |                                                 | 10 Mar  | <b>ISSION</b>                                                                             |
|--------|-------------------------------------------------|---------|--------------------------------------------------------------------