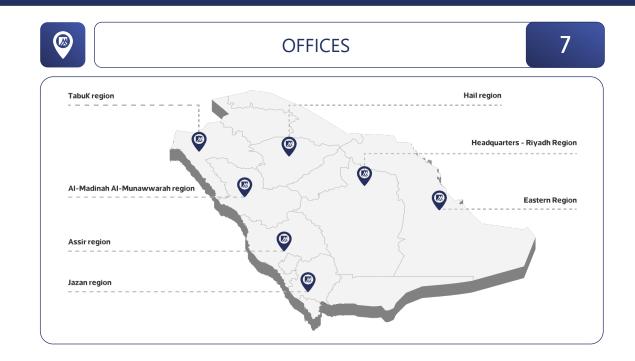

Mshari Al-Shathri Engineering Consulting Co. Saudi closed Joint Stock Company Paid-up capital 37,500,000 Saudi riyals





# ABOUT US







To be the Kingdom's leading engineering firm.

To provide best value to our clients and society.

1. 1

### VALUES



# SERVICES

 The company successfully oversees a diverse range of multi-disciplinary projects.
 Experience and professional expertise ensure unparalleled levels of excellence. \*\*\*\*



**Organization Chart** 





**Our Clients** 





## **Our Strategic Partners**





# ACCREDITATIONS







## Your Supplier Registration Request was Approved Request Number 158001 Request Date 14 February 2021 Requested By Al-Shathri , Mshari Company Mshari Al-Shathri Consultant Engineering

User account information will be sent in a separate email.

**ROSHN Real Estate (ROSHN Real Estate BU)** 

#### Registration with Qiddiya Investment Company.

Congratulations! Qiddiya Investment