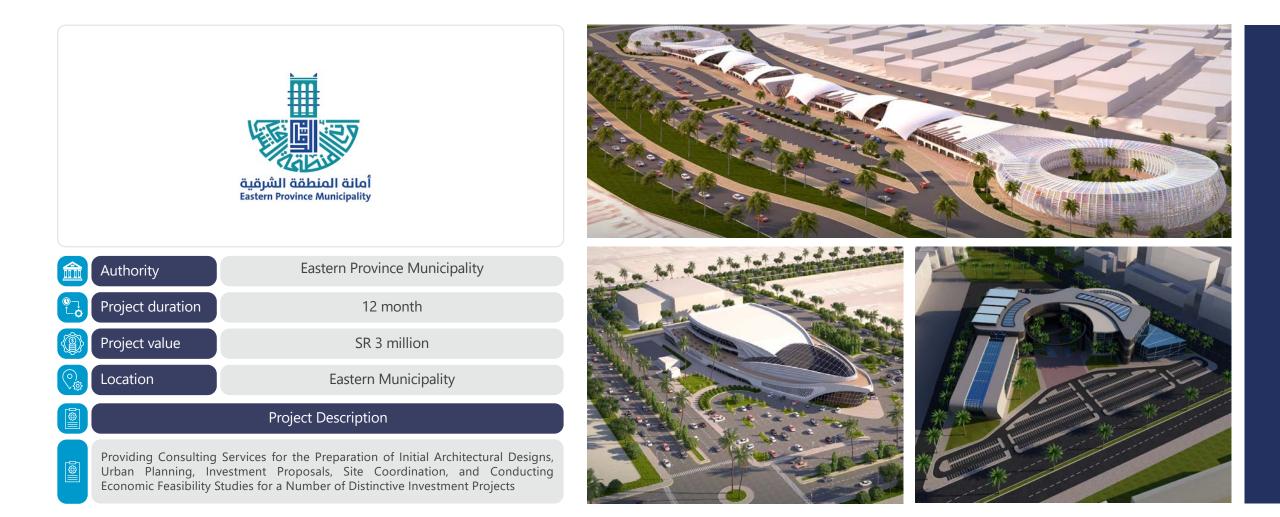

and lighting projects transferred from the Ministry of Transport to the municipalities in the region, including:



Al-Kharj, Al-Hayathim, Al-Dalam, Hota Bani Tamim, Al-Halwa, Al-Hareeq, Al-Hayaniya and Al-Barek, Al-Aflaj, Al-Badea, Al-Ahmar, Al-Haddar, Al-Salil, Wadi Al-Dawasir



### Design and Site supervision of Wadi Dabban region





### Landscape & Beautification services for intersections, tunnels and bridges





Design of Waterfront Development in Tabuk Region (Lotus Corniche - Duba – Haql...)









### Topographic Survey and Urban Planning to Enhance the Urban realm





### Implementation Plan for improving Visual Defects





### Studies and Designs of Urban Axis Improvement









### Feasibility studies & Business cases for the proposed municipal investment Projects





### Preparation of studies & design services for roads & highways





Supervision on Operation & Maintenance contractors of arterial roads in Dammam 2022-2025





### Asset Survey & Classification for Advertising Sites in the City of Dammam





Studies, Design and beautification of the Fourth Ring Road (Phase One and Phase Two)





## Tourism Master Plan of the Shu'aybiyah Coastal Area





### Rehabilitation of Residential Neighbourhoods





**Completion Certificates** 





**Project Completion Certificates** 











#### **Project Completion Certificates**



Quality, Occupational Health & Safety, Sustainability & Environmental Policy







|        |                                                 | 10 Mar  | <b>ISSION</b>