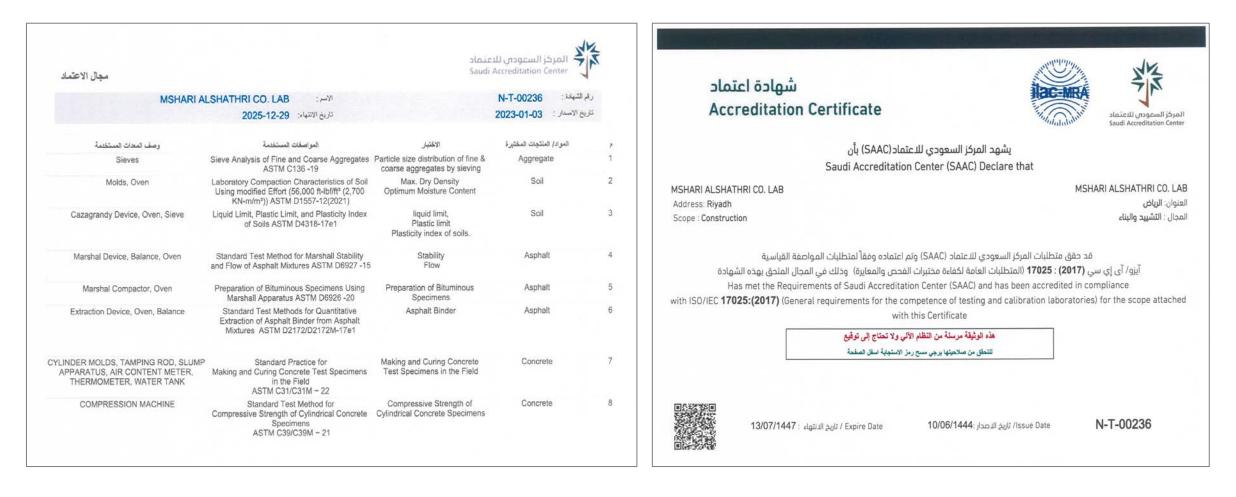

|



## (MNS LAB) Quality control and quality assurance of building and road construction.

It provides services and a modern vision in the field of quality control and assurance for the execution of building and road works. It conducts the necessary laboratory and field tests for building and road projects according to approved global and local standards and specifications. This is done by a team of engineers with scientific and practical expertise in the field and highly skilled technicians.



Accredited by the Saudi Accreditation Center (SAC).

## Services:



## Accreditation Certificate from the Saudi Accreditation Center (SAC)



### Accreditation Certificate Comply with ISO/IEC 17025:2017



# Company's Assets and Capabilities - Programs & Software



|             | Collage             | DIALux 4.13                  | O ArcGIS Pro    | Susiness Center  | LAStools    | Bentley Orbit<br>JDM<br>Construction<br>Construction<br>Construction<br>Construction<br>Construction<br>Construction<br>Construction<br>Construction<br>Construction<br>Construction<br>Construction<br>Construction<br>Construction<br>Construction<br>Construction<br>Construction<br>Construction<br>Construction<br>Construction<br>Construction<br>Construction<br>Construction<br>Construction<br>Construction<br>Construction<br>Construction<br>Construction<br>Construction<br>Construction<br>Construction<br>Construction<br>Construction<br>Construction<br>Construction<br>Construction<br>Construction<br>Construction<br>C