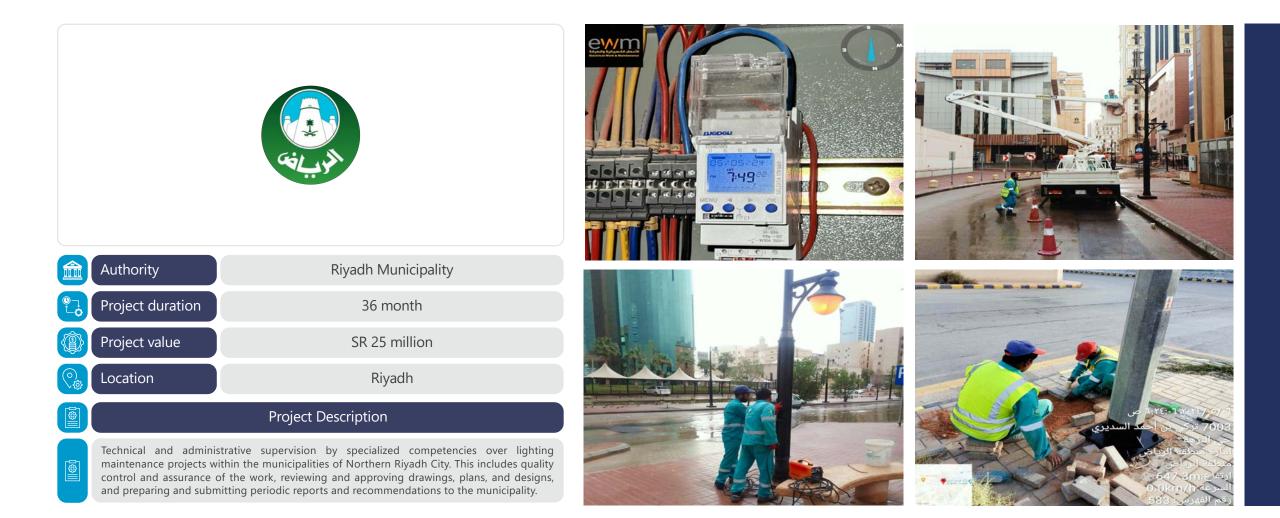

vices for the design of infrastructure projects at the Jazan Region Municipality





# Consultancy & Design Services





Improvement and development of geographic data and systems, dashboards, and asset inventory





#### Agri-tourism Development plan of North Wadi and Southwest Area of Wadi Hanifa





Supervision on Operation & Maintenance contractors of roads and Stormwater projects





### Quality Assurance System Implementation for Buildings and Roads





### **Quality Assurance & Design Review for the General Directorate of Studies and Designs**





**Construction Management Roads, structures and MEP for the General Directorate for Execution and Supervision at Riyadh Municipality** 





从

### Supervision of Lighting Maintenance Projects in the Northern Area of Riyadh City





### Supervision of road maintenance works and projects in the western sector of Riyadh





22.06.2024 23:05

#### Supervision of road maintenance works and projects in the southern sector of Riyadh





Direct supervision of road maintenance and lighting projects transferred from the Ministry of Transport to the municipalities in the region, including:



Al-Kharj, Al-Hayathim, Al-Dalam, Hota Bani Tamim, Al-Halwa, Al-Hareeq, Al-Hayaniya and Al-Barek, Al-Aflaj, Al-Badea, Al-Ahmar, Al-Haddar, Al-Salil, Wadi Al-Dawasir



### Design and Site supervision of Wadi Dabban region





### Landscape & Beautification services for intersections, tunnels and bridges





Design of Waterfront Development in Tabuk Region (Lotus Corniche - Duba – Haql...)









### Topographic Survey and Urban Plan