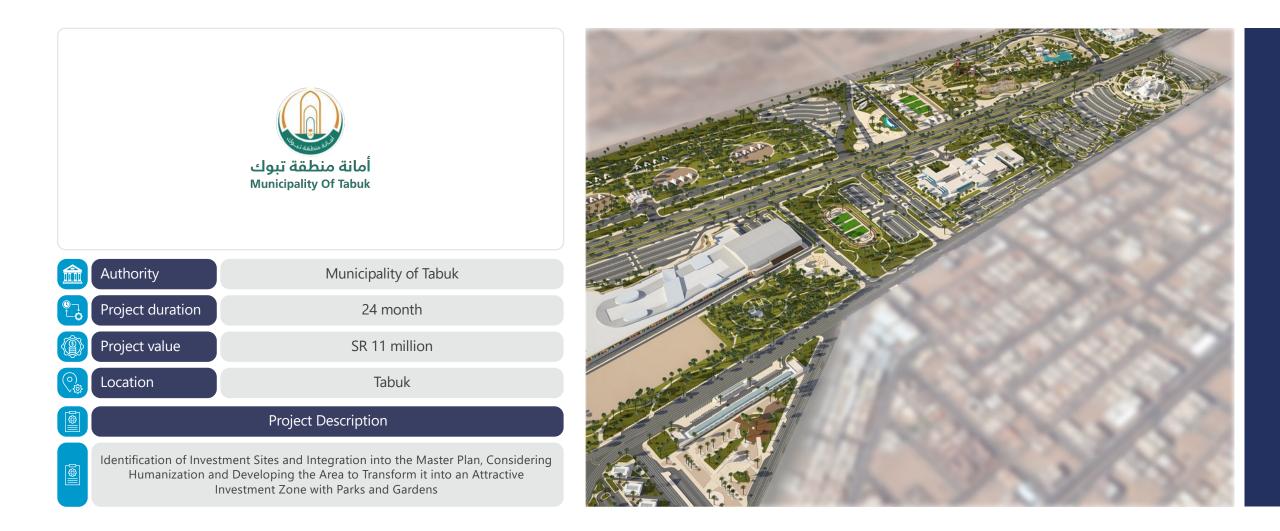

in the Northern Area of Riyadh City





### Supervision of road maintenance works and projects in the western sector of Riyadh





22.06.2024 23:05

#### Supervision of road maintenance works and projects in the southern sector of Riyadh





Direct supervision of road maintenance and lighting projects transferred from the Ministry of Transport to the municipalities in the region, including:



Al-Kharj, Al-Hayathim, Al-Dalam, Hota Bani Tamim, Al-Halwa, Al-Hareeq, Al-Hayaniya and Al-Barek, Al-Aflaj, Al-Badea, Al-Ahmar, Al-Haddar, Al-Salil, Wadi Al-Dawasir



### Design and Site supervision of Wadi Dabban region





### Landscape & Beautification services for intersections, tunnels and bridges





Design of Waterfront Development in Tabuk Region (Lotus Corniche - Duba – Haql...)









### Topographic Survey and Urban Planning to Enhance the Urban realm





### Implementation Plan for improving Visual Defects





### Studies and Designs of Urban Axis Improvement









### Feasibility studies & Business cases for the proposed municipal investment Projects





### Preparation of studies & design services for roads & highways





Supervision on Operation & Maintenance contractors of arterial roads in Dammam 2022-2025





### Asset Survey & Classification for Advertising Sites in the City of Dammam





Studies, Design and beautification of the Fourth Ring Road (Phase One and Phase Two)





## Tourism Master Plan of the Shu'aybiyah Coastal Area





### Rehabilitation of Residential Neighbourhoods





**Completion Certificates** 





**Project Completion Certifi