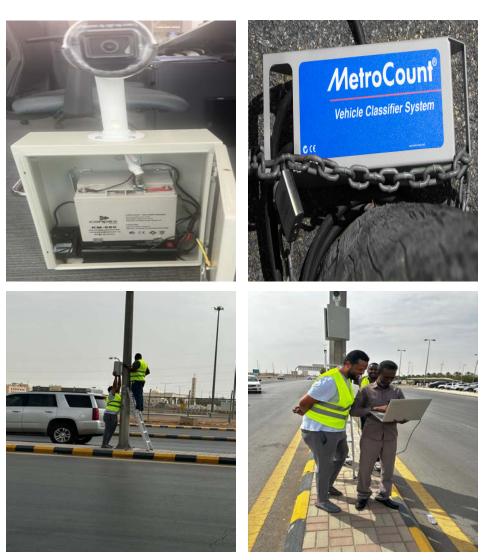

|
| EXPERIENCE      EXPERIENC      | Emmer Like, RES2 (Brand)<br>Merce Server (Like, RES2 (Brand)<br>Merce Server (Brand)<br>Merce | (GPR)<br>MALÅ Easy Locator series                      | GPR is a versatile tool that offers non-destructive, high-<br>resolution imaging of the subsurface. Its applications span<br>various fields, including construction, archaeology,<br>environmental monitoring, and forensic investigations,<br>making it an invaluable technology for subsurface analysis.                                    |

## **Company's Assets and Capabilities - Traffic Count Equipment**





The company owns modern and smart equipment, which facilitates the completion of field traffic counts work with high accuracy

| Name          | Model     | Number | Function                                                                                                                                                                                                                                                                                                                                                                     |
|---------------|-----------|--------|-----------------------------------------------------------------------------------------------------------------------------------------------------------------------------------------------------------------------------------